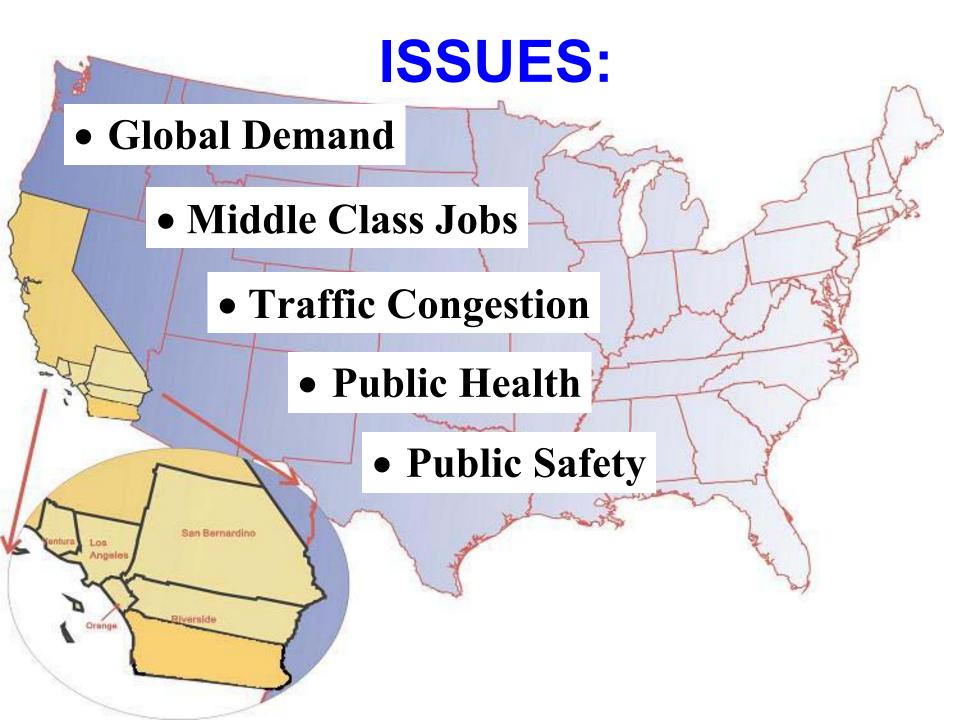

### FACT: Good jobs keep going away

## Growth is coming and things will get worse if we do nothing!

- 2.7 million more cars will make getting around on the freeways even more difficult.
- Millions more truck trips will also add to the congestion.
- Gridlock = Economic, Environmental and Equity Meltdown