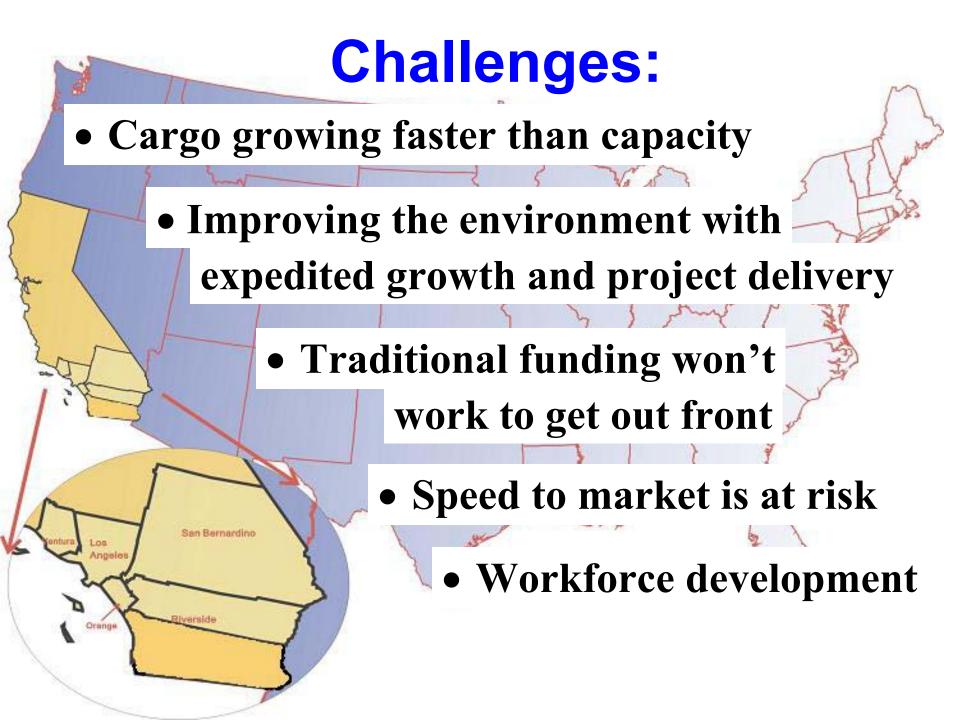

## Growth is coming and things will get worse if we do nothing!

- 2.7 million more cars will make getting around on the freeways even more difficult.
- Millions more truck trips will also add to the congestion.
- Gridlock = Economic, Environmental and Equity Meltdown

### **FACT: Container traffic is growing**