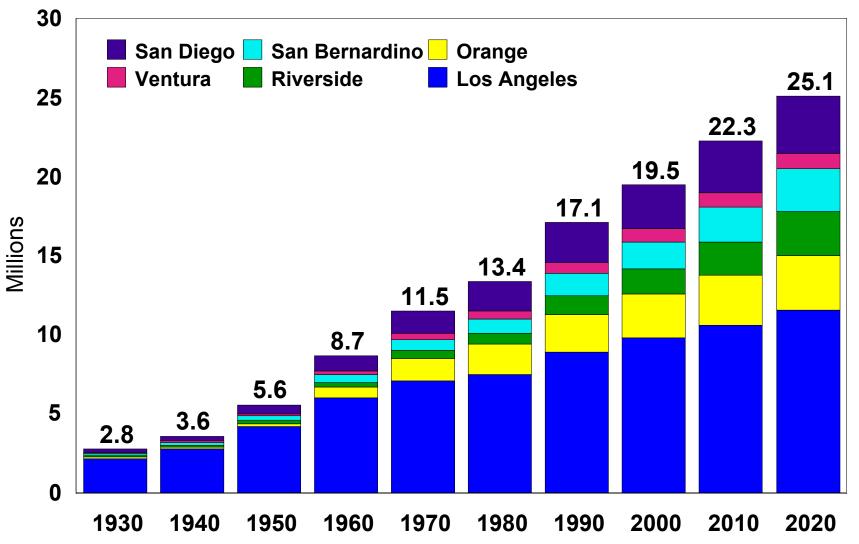

### FACT: Population is Increasing "We will grow by Two Chicago's"

Source: California Department of Finance

**LA Internal Growth 80% Last year** 